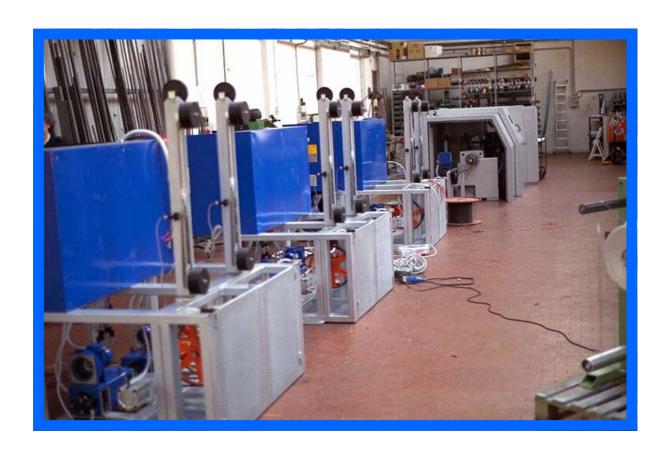

# L.A.N. CABLES LAYING-UP LINE

## LINE FOR TWINNING AND LAYING-UP L.A.N, U.T.P. AND S.T.P. CABLES

The line has been designed for:

### TWINNING:

Direct haul-off: The twinning pitch can be selected from the control panel and adjusted to the desired value with increase step of 0.1 mm

Mechanical pitch: Pitches range from 8.5 mm through to 158 mm

#### LAYING-UP:

Laying-up of 4 twin pairs with further addition of one or more tapes.

A special bow allows taping with the aluminium side of the tape outside